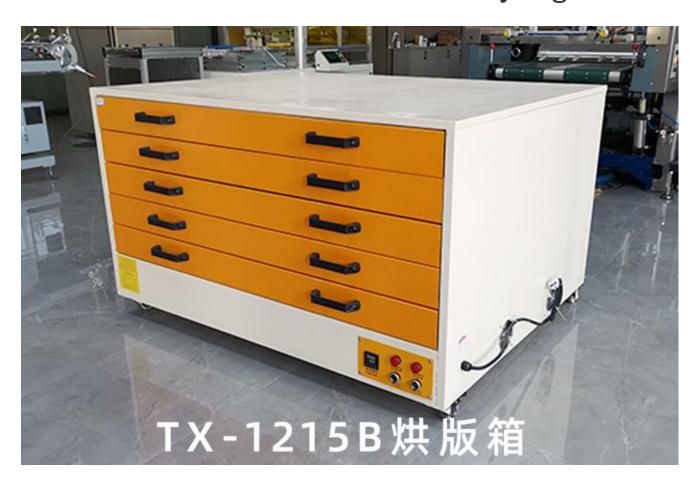

# TX-HX1215B Screen Plate Drying Oven

### ★ Main parameters

| model                                | TX-HX 1215B         |
|--------------------------------------|---------------------|
| Maximum screen size (outer diameter) | 10 00x1 3 00mm      |
| Number of layers                     | 5 Pieces            |
| Controlling temperature              | 0 ~ 50 ℃            |
| Power                                | 220V / 3.6KW        |
| Dimensions                           | 1 5 00x 12 00x100 0 |

#### ★Main performance

- ①Temperature adjustment range: room temperature ~ 50°C.
- ②Adopting drawer-type structure, each drawer can be operated independently, number of layers: 5 layers.
- ③ A thermostat is provided to adjust the appropriate temperature according to needs.
- 4 The screen adopts a horizontal drying method, the heat in the box is evenly distributed, the drying speed is fast, and the dust can be effectively controlled to prevent it from being contaminated when the emulsion is not dry.