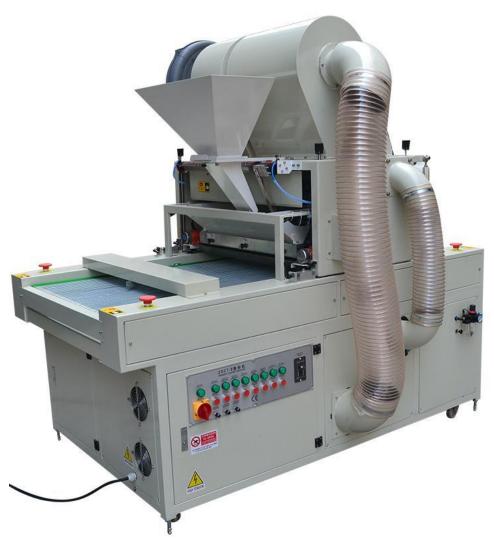

# Fully automatic double suction powder spreading machine

地址:浙江省湖州市德清县新市镇田心路15号18-2栋 电话/TEL: 400-683-6008 , 0571-86927248 ADD: Building 18-2, No.15 Tianxin Road, Xinshi Town, Deqing County, Huzhou City, Zhejiang Province, China

#### ★Scope of application

The fully automatic powdering machine series is a post-printing supporting machine that replaces the traditional manual powdering hot melt powder process. This machine is suitable for the powdering process of clothing trademarks, greeting cards, blessing characters, couplets, Christmas cards, films, etc. It is easy to use, has no dust pollution, automatic recycling, and recycles raw materials. It can be used with a screen printing machine to greatly improve the efficiency and utilization rate of hot melt powder, and can produce a variety of glitter hot melt powder patterns. If the process requires, it can be conveniently connected to drying, UV light curing machine and other equipment. This machine adopts the upper and lower suction port design to prevent the occurrence of scratches on the surface of the film. It is the best post-printing supporting equipment for clothing thermal transfer washing labels.

#### ★ Main parameters

| Product model             | TX-SF80S            |
|---------------------------|---------------------|
| Suction type              | Double suction port |
| Maximum powder spreading  | 650mm               |
| Maximum material          | 5mm                 |
| Maximum operating speed   | 1500m/h             |
| Device size               | 2000*1100*1800mm    |
| Conveyor belt height from | 850mm               |
| power supply              | 2. OKW 38 OV 50HZ   |

### ★Main performance

①The key parts of this machine, such as conveyor belt and frequency converter, are imported components, which are easy to use and flexible to adjust.

② The original powder spraying system enables the color powder to be evenly and smoothly attached to the printed matter.