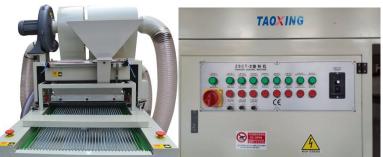

#### ★Scope of application

The fully automatic powdering machine series is a post-printing supporting machine that replaces the traditional manual powdering hot melt powder process. This machine is suitable for the powdering process of clothing trademarks, greeting cards, blessing characters, couplets, Christmas cards, films, etc. It is easy to use, has no dust pollution, automatic recycling, and recycles raw materials. It can be used with a screen printing machine to greatly improve the efficiency and utilization rate of hot melt powder, and can produce a variety of glitter hot melt powder patterns. If the process requires, it can be conveniently connected to drying, UV light curing machine and other equipment. This machine adopts the upper and lower suction port design to prevent the occurrence of scratches on the surface of the film. It is the best post-printing supporting equipment for clothing thermal transfer washing labels.

### ★Main performance

①The key parts of this machine, such as conveyor belt and frequency converter, are imported components, which are easy to use and flexible to adjust.

② The original powder spraying system enables the color powder to be evenly and smoothly attached to the printed matter.

#### ★Configuration list

| Serial number | Accessory Name      | Accessories Brand           |
|---------------|---------------------|-----------------------------|
| 1             | Frequency Converter | Taiwan                      |
| 2             | switch              | Shanghai Second Engineering |
| 3             | Fan                 | Taiwan                      |
| 4             | Motor               | Taiwan                      |
| 5             | Gear motor          | Shanghai                    |