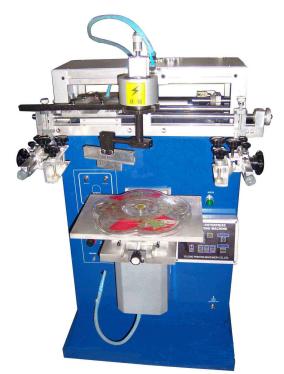

## Pneumatic cylindrical/conical screen printer

## Feature

1 Microprocessor control each function with high automation and easy operation;

2 4-digit auto counter built in;

3 Cylindrical/conical printing function available;

4 Auto ink squeegeeing and flooding, worktable elevating to assure easy operation and consistent print quality;

5 Printing stroke and speed are adjustable to meet different requirements;

6 Fine adjustment available on squeegee left/right position to make substrate alignment easy and exact;

7 Fine adjusted available on worktable up/down and plane angle, and frame front/rear, left/right and up/down with high printing precision.