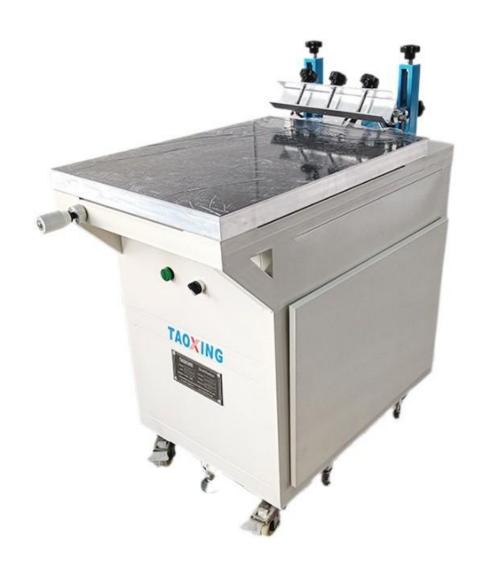

## **Inspiratory Manual Screen Printing Machine**

- ★ Mode of orientation: Trilateral Orientate or Hole Orientate.
- ★ mode of adjustment: manual fine tuning
- ★The clamp of fixed frame is flexible to fit frames of different size
- ★the clamping head can be rising and down to fit the printing of different thickness
- ★ five tuning devices to assure the speedy and accurate position.

**features**: adopt stainless steel and alloy steel materials, and the components using top grade electrostatic spray, and high-end electroplating process. Stainless steel surface with aspirator pump, which is suitable for flat topping screen printing, strong—suction, easy to operate and accurate positioning, and can be adjusted to up / down, left / right, front / back. It is the best choice for all small and medium-sized printing factories.

## ▲主要参数 Main Parameters:

| 设备型号 Model                | TX-XQ6080 |
|---------------------------|-----------|
| 平台尺寸<br>Platform size(mm) | 600×800mm |
| 最大印刷面积(mm)                | 550×680mm |
| Max Printing Size         |           |
| 电源                        | 400w/220v |
| Power (V/KW)              |           |
| 印刷厚度 Thickness            | 0-25 mm   |