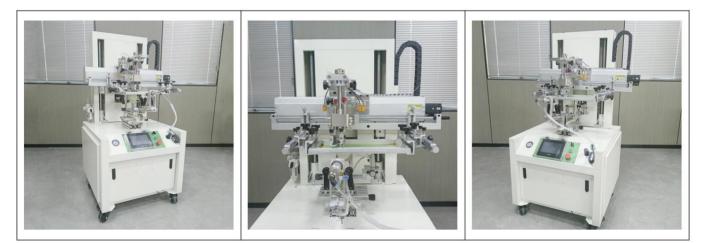

# TX-500SF Vertical CNC Servo Piston Screen Printing Machine

## ÿ Main parameters

| model                                   | TX-500SF Maximum Prir          | nting Size                 | 200*500mm       |  |
|-----------------------------------------|--------------------------------|----------------------------|-----------------|--|
| Air pressure                            | 5bar                           | Printing Voltage/<br>Power | 220V/50HZ/1000W |  |
| <b>Mia ស្ថាកែលទាប (e</b> nder of prints | 800-1000 (PCS/H) Maximum scree | en frame Rated             | 300*600mm       |  |
| ฟลหเลยู่ายู่ออะศิเออาเซอกร ÿ60-ÿ120mm   |                                | Printing height            | ÿ150mm          |  |
| Machine size                            | 1150*950*1600mm Machine gro    | ss weight                  | 272KG           |  |

## ÿMain peirenance

Gross weight

ÿ PLC controls various functional operations, with a high degree of automation and simple and convenient operation.

ÿ Built-in four-digit automatic counter.

ÿ Automatically scrape ink, return ink, and raise and lower the workbench, which not only simplifies the operation but also ensures the stability of printing quality.