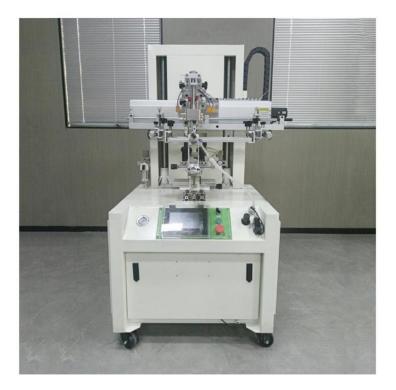

# TX-500SF Vertical CNC Servo Piston Screen Printing Machine

#### ÿScope of application

This servo curved screen printer is suitable for high-precision printing of wear-resistant coatings on the surface of engine pistons.

## ÿ Main parameters

| model                                   | TX-500SF Maximum Prir          | nting Size                 | 200*500mm       |  |
|-----------------------------------------|--------------------------------|----------------------------|-----------------|--|
| Air pressure                            | 5bar                           | Printing Voltage/<br>Power | 220V/50HZ/1000W |  |
| <b>Mia ស្ថាកែលទាប (e</b> nder of prints | 800-1000 (PCS/H) Maximum scree | en frame Rated             | 300*600mm       |  |
| ฟลหเลยู่ายู่ออะศิเออาเซอกร ÿ60-ÿ120mm   |                                | Printing height            | ÿ150mm          |  |
| Machine size                            | 1150*950*1600mm Machine gro    | ss weight                  | 272KG           |  |