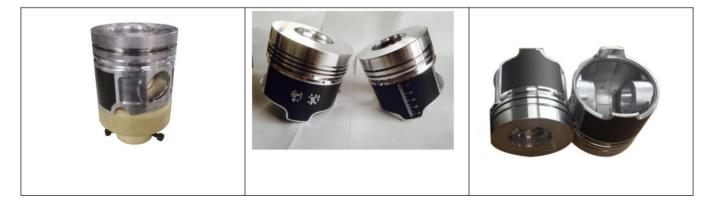

t

ÿ PLC controls various functional operations, with a high degree of automation and simple and convenient operation.

ÿ Built-in four-digit automatic counter.

ÿ Automatically scrape ink, return ink, and raise and lower the workbench, which not only simplifies the operation but also ensures the stability of printing quality.

ÿ The printing stroke and speed are adjustable to meet different printing requirements.

ÿ Automatic balancing scraper to ensure balanced printing pressure.

ÿ The workbench and screen frame can be fine-tuned front and back, left and right, up and down, with high printing accuracy and convenient and quick adjustment.

ÿThe scraper part can be lifted up independently, making it easy and convenient to replace and clean the screen frame.

### ÿPrinting sample display





#### **Configuration Instructions**

| Serial Numbe | er Accessory Name           | Accessory brand Accessory | r production compone | nt               |  |
|--------------|-----------------------------|---------------------------|----------------------|------------------|--|
| 1            | guide                       | Hiwin                     | Taiwan               | printing         |  |
| 2            | cylinder                    | AirTac                    | Taiwan               | printing         |  |
| 3            | Reducer                     | Taiwan North Airport      | Taiwan               | Workstation seat |  |
| 4            | PLC                         | Xinjie                    | Taiwan               | Machine control  |  |
| 5 Private    | Service Motor